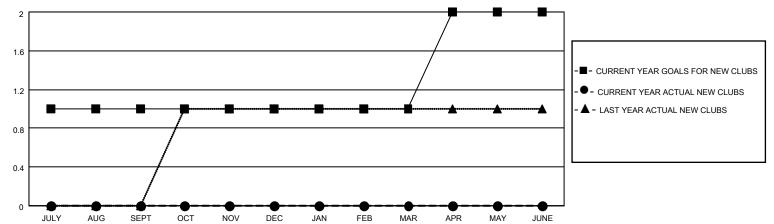

### GOALS AND ACTUAL NEW CLUBS CUMULATIVE

## District 4 C2

| Clubs         |               |             |               | Members               |                        |                         |                                                    |  |
|---------------|---------------|-------------|---------------|-----------------------|------------------------|-------------------------|----------------------------------------------------|--|
|               | RESULTS FOR   | R 2021-2022 |               | RESULTS FOR 2021-2022 |                        |                         |                                                    |  |
| QUARTER       | NEW CLUB GOAL | NEW CLUBS   | DROPPED CLUBS | QUARTER MEME          | BER GROWTH NET<br>GOAL | MEMBER GROWTH<br>ACTUAL | DROPPED<br>MEMBERS ACTUAL<br>(including transfers) |  |
| JULY/AUG/SEPT | 1             | 0           | 1             | JULY/AUG/SEPT         | 10                     | 31                      | 18                                                 |  |
| OCT/NOV/DEC   | 0             | 0           | 0             | OCT/NOV/DEC           | 10                     | 0                       | 0                                                  |  |
| JAN/FEB/MAR   | 0             | 0           | 0             | JAN/FEB/MAR           | 25                     | 0                       | 0                                                  |  |
| APR/MAY/JUNE  | 1             | 0           | 0             | APR/MAY/JUNE          | 52                     | 0                       | 0                                                  |  |