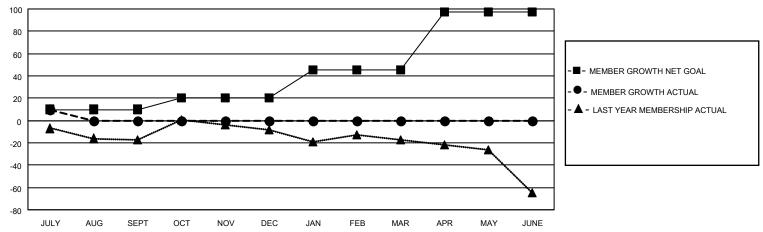

### GOALS AND ACTUAL MEMBERS CUMULATIVE

| DROPPED CLUBS: 1 |    | 10 CLUBS OF 52 ADDED 1 OR MORE<br>NEW MEMBERS | GENDER DISTRIBUTION             |              |     |
|------------------|----|-----------------------------------------------|---------------------------------|--------------|-----|
|                  |    |                                               | MALE                            | 836 (67.04%) |     |
|                  |    |                                               | FEMALE                          | 411 (32.96%) |     |
| DROPPED MEMBERS  |    |                                               |                                 | (3 - 2 - 7)  |     |
| DECEASED         | 1  | CLICK HERE FOR CUMULATIVE                     | TOTAL FAMILY UNIT MEMBERS       |              | 217 |
| CLUB CANCELLED   | 0  | MEMBERSHIP DATA                               |                                 |              | 440 |
| OTHER            | 17 |                                               | FAMILY MEMBERS PAYING HALF DUES |              | 112 |
| TOTAL            | 18 |                                               |                                 |              |     |

## District 4 C2

| Clubs         |               |             |               | Members               |                        |                         |                                                    |  |
|---------------|---------------|-------------|---------------|-----------------------|------------------------|-------------------------|----------------------------------------------------|--|
|               | RESULTS FOR   | R 2021-2022 |               | RESULTS FOR 2021-2022 |                        |                         |                                                    |  |
| QUARTER       | NEW CLUB GOAL | NEW CLUBS   | DROPPED CLUBS | QUARTER MEME          | BER GROWTH NET<br>GOAL | MEMBER GROWTH<br>ACTUAL | DROPPED<br>MEMBERS ACTUAL<br>(including transfers) |  |
| JULY/AUG/SEPT | 1             | 0           | 1             | JULY/AUG/SEPT         | 10                     | 31                      | 18                                                 |  |
| OCT/NOV/DEC   | 0             | 0           | 0             | OCT/NOV/DEC           | 10                     | 0                       | 0                                                  |  |
| JAN/FEB/MAR   | 0             | 0           | 0             | JAN/FEB/MAR           | 25                     | 0                       | 0                                                  |  |
| APR/MAY/JUNE  | 1             | 0           | 0             | APR/MAY/JUNE          | 52                     | 0                       | 0                                                  |  |